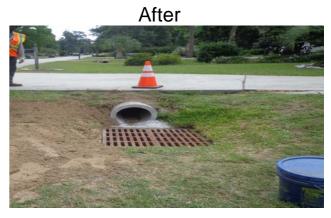

## **Narrative Description of Project:**

Cleaned out (1) catch basin. Repaired catch basin and sinkhole.

| 2014-620R / Ardmore Avenue - Rework | Labor<br>Hours | Labor<br>Cost | Equipment<br>Cost | Material<br>Cost | Contractor<br>Cost | Indirect<br>Labor | Total Cost |
|-------------------------------------|----------------|---------------|-------------------|------------------|--------------------|-------------------|------------|
|                                     |                |               |                   |                  |                    |                   |            |
| CBCO / Catch basin - clean out      | 13.0           | \$292.92      | \$199.44          | \$52.82          | \$0.00             | \$197.07          | \$742.25   |
| CBREP / Catch basin - repaired      | 34.0           | \$790.54      | \$136.28          | \$174.39         | \$0.00             | \$522.12          | \$1,623.33 |
| ONJV / Onsite Job Visit             | 6.0            | \$185.72      | \$21.72           | \$12.80          | \$0.00             | \$121.86          | \$342.10   |
| TRAIN / Training                    | 1.0            | \$19.28       | \$0.00            | \$0.00           | \$0.00             | \$12.21           | \$31.49    |
| 2014-620R / Ardmore Avenue - Rework | 54.5           | \$1,298.69    | \$357.44          | \$240.01         | \$0.00             | \$859.88          | \$2,756.01 |
| Sub Total                           |                |               |                   |                  |                    |                   |            |
|                                     |                |               |                   |                  |                    |                   |            |
|                                     |                |               |                   |                  |                    |                   |            |
|                                     |                |               |                   |                  |                    |                   |            |
| Grand Total                         | 54.5           | \$1,298.69    | \$357.44          | \$240.01         | \$0.00             | \$859.88          | \$2,756.01 |