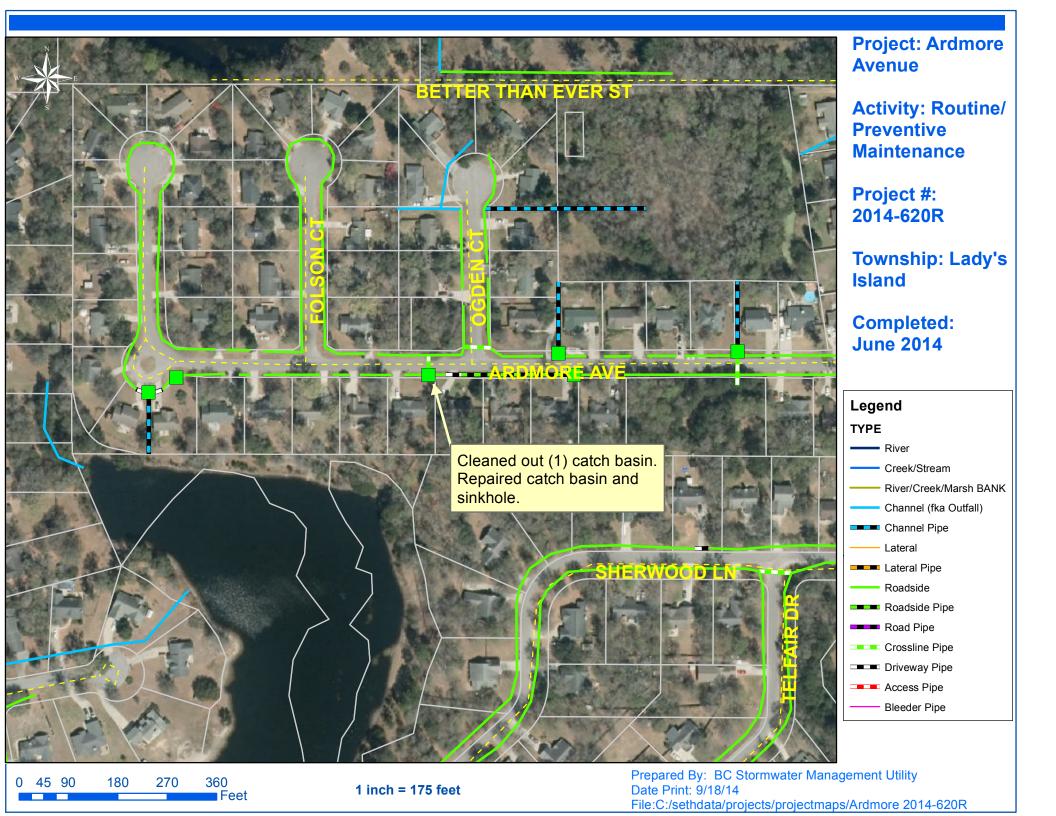

## Stormwater Infrastructure

Project Summary

**Project Summary:** Ardmore Avenue - Rework

**Activity:** Routine/Preventive Maintenance

Completion: Jun-14

## **Narrative Description of Project:**

Cleaned out (1) catch basin. Repaired catch basin and sinkhole.

| 2014-620R / Ardmore Avenue - Rework | Labor<br>Hours | Labor<br>Cost | Equipment<br>Cost | Material<br>Cost | Contractor<br>Cost | Indirect<br>Labor | Total Cost |
|-------------------------------------|----------------|---------------|-------------------|------------------|--------------------|-------------------|------------|
|                                     |                |               |                   |                  |                    |                   |            |
| CBCO / Catch basin - clean out      | 13.0           | \$292.92      | \$199.44          | \$52.82          | \$0.00             | \$197.07          | \$742.25   |
| CBREP / Catch basin - repaired      | 34.0           | \$790.54      | \$136.28          | \$174.39         | \$0.00             | \$522.12          | \$1,623.33 |
| ONJV / Onsite Job Visit             | 6.0            | \$185.72      | \$21.72           | \$12.80          | \$0.00             | \$121.86          | \$342.10   |
| TRAIN / Training                    | 1.0            | \$19.28       | \$0.00            | \$0.00           | \$0.00             | \$12.21           | \$31.49    |
| 2014-620R / Ardmore Avenue - Rework | 54.5           | \$1,298.69    | \$357.44          | \$240.01         | \$0.00             | \$859.88          | \$2,756.01 |
| Sub Total                           |                |               |                   |                  |                    |                   |            |
|                                     |                |               |                   |                  |                    |                   |            |
|                                     |                |               |                   |                  |                    |                   |            |
|                                     |                |               |                   |                  |                    |                   |            |
| Grand Total                         | 54.5           | \$1,298.69    | \$357.44          | \$240.01         | \$0.00             | \$859.88          | \$2,756.01 |