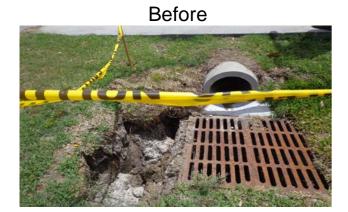

## **Narrative Description of Project:**

Cleaned out (1) catch basin. Repaired catch basin and sinkhole.

| 2014-620R / Ardmore Avenue - Rework | Labor<br>Hours | Labor<br>Cost | Equipment<br>Cost | Material<br>Cost | Contractor<br>Cost | Indirect<br>Labor | Total Cost |
|-------------------------------------|----------------|---------------|-------------------|------------------|--------------------|-------------------|------------|
|                                     |                |               |                   |                  |                    |                   |            |
| CBCO / Catch basin - clean out      | 13.0           | \$292.92      | \$199.44          | \$52.82          | \$0.00             | \$197.07          | \$742.25   |
| CBREP / Catch basin - repaired      | 34.0           | \$790.54      | \$136.28          | \$174.39         | \$0.00             | \$522.12          | \$1,623.33 |
| ONJV / Onsite Job Visit             | 6.0            | \$185.72      | \$21.72           | \$12.80          | \$0.00             | \$121.86          | \$342.10   |
| TRAIN / Training                    | 1.0            | \$19.28       | \$0.00            | \$0.00           | \$0.00             | \$12.21           | \$31.49    |
| 2014-620R / Ardmore Avenue - Rework | 54.5           | \$1,298.69    | \$357.44          | \$240.01         | \$0.00             | \$859.88          | \$2,756.01 |
| Sub Total                           |                |               |                   |                  |                    |                   |            |
|                                     |                |               |                   |                  |                    |                   |            |
|                                     |                |               |                   |                  |                    |                   |            |
|                                     |                |               |                   |                  |                    |                   |            |
| Grand Total                         | 54.5           | \$1,298.69    | \$357.44          | \$240.01         | \$0.00             | \$859.88          | \$2,756.01 |