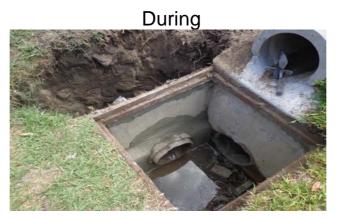

## **Narrative Description of Project:**

Cleaned out (1) catch basin. Repaired catch basin and sinkhole.

| 2014-620R / Ardmore Avenue - Rework | Labor<br>Hours | Labor<br>Cost | Equipment<br>Cost | Material<br>Cost | Contractor<br>Cost | Indirect<br>Labor | Total Cost |
|-------------------------------------|----------------|---------------|-------------------|------------------|--------------------|-------------------|------------|
|                                     |                |               |                   |                  |                    |                   |            |
| CBCO / Catch basin - clean out      | 13.0           | \$292.92      | \$199.44          | \$52.82          | \$0.00             | \$197.07          | \$742.25   |
| CBREP / Catch basin - repaired      | 34.0           | \$790.54      | \$136.28          | \$174.39         | \$0.00             | \$522.12          | \$1,623.33 |
| ONJV / Onsite Job Visit             | 6.0            | \$185.72      | \$21.72           | \$12.80          | \$0.00             | \$121.86          | \$342.10   |
| TRAIN / Training                    | 1.0            | \$19.28       | \$0.00            | \$0.00           | \$0.00             | \$12.21           | \$31.49    |
| 2014-620R / Ardmore Avenue - Rework | 54.5           | \$1,298.69    | \$357.44          | \$240.01         | \$0.00             | \$859.88          | \$2,756.01 |
| Sub Total                           |                |               |                   |                  |                    |                   |            |
|                                     |                |               |                   |                  |                    |                   |            |
|                                     |                |               |                   |                  |                    |                   |            |
|                                     |                |               |                   |                  |                    |                   |            |
| Grand Total                         | 54.5           | \$1,298.69    | \$357.44          | \$240.01         | \$0.00             | \$859.88          | \$2,756.01 |